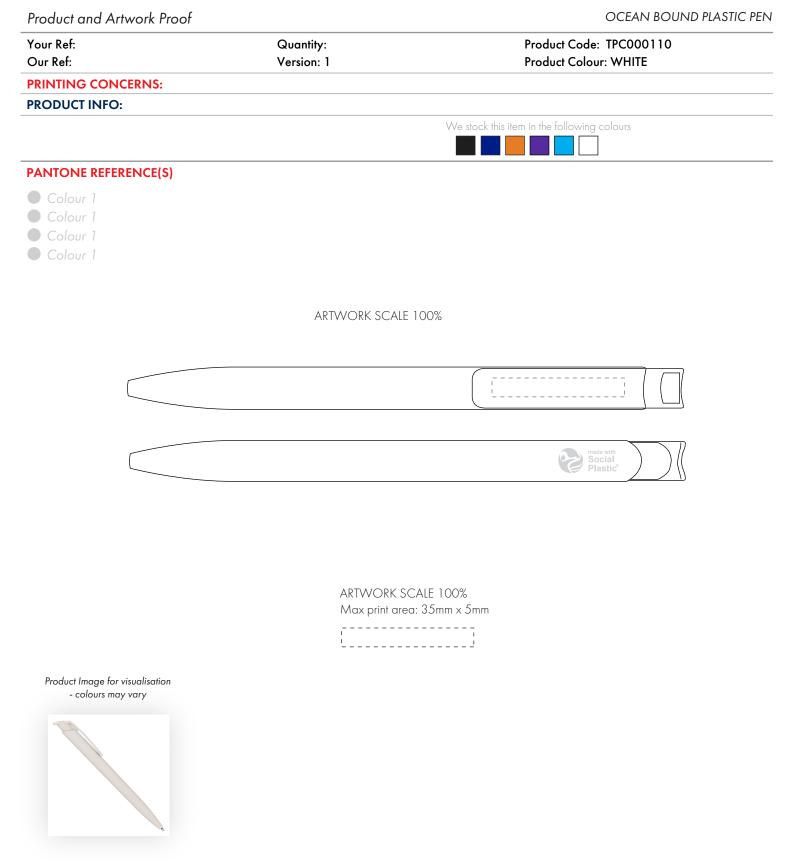

The dashed line is to demonstrate print area and will not appear on your printed item

1. Your order will not go in to print and production time cannot be confirmed, unless artwork has been approved via the online system.